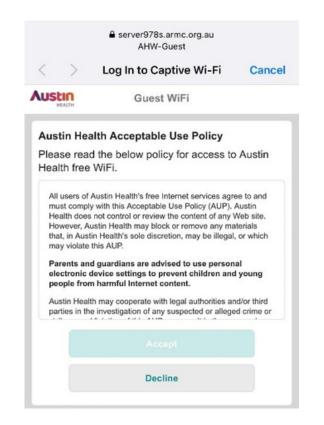

|              |  |
| AHW-Guest<br>Security Recommendation | <b>∻</b> (i) |  |
| CHOOSE A NETWORK 300                 |              |  |
| AHW-Data                             | ê 🗢 🚺        |  |
| AHW-TAG                              | <b>∻</b> (i) |  |
| Austin Public                        | ? (i)        |  |
| eduroam                              | a 🗢 (i)      |  |
| ONJCRI-Data                          | ê 🗢 (Ì)      |  |
| ONJCRI-Guest                         | ê 🗢 🚺        |  |
| Other                                |              |  |
|                                      |              |  |
| Ask to Join Networks                 | $\bigcirc$   |  |

## Step 2. Open your browser

If you don't immediately get the following page, open a new window.



## Step 3. Accept Austin Health's Terms & Conditions

## Step 4. Use the Wi-Fi

Once connected, the Austin Health homepage will be displayed. This means you can begin using our Wi-Fi network.