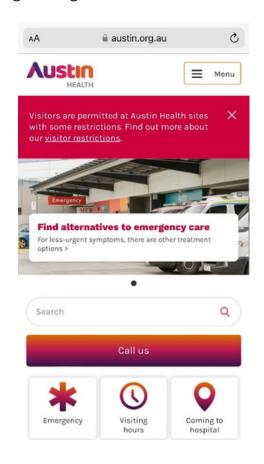

## Step 4. Use the Wi-Fi

Once connected, the Austin Health homepage will be displayed. This means you can begin using our Wi-Fi network.